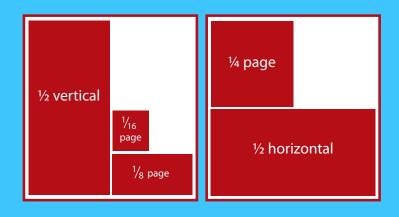

#### DISPLAY ADVERTISING RATES

| PAGE FRACTION  | 1x   | 2x   | 3x  | 4x  |
|----------------|------|------|-----|-----|
| Full           | 1100 | 1025 | 975 | 880 |
| 1/2 Horizontal | 600  | 575  | 545 | 490 |
| 1/2 Vertical   | 600  | 575  | 545 | 490 |
| 1/4            | 380  | 365  | 330 | 275 |
| 1/8            | 225  | 210  | 195 | 180 |
| 1/16           | 140  | 125  | 110 | 100 |

#### AD DIMENSIONS

| PAGE FRACTION  | WIDTH | DEPTH  |
|----------------|-------|--------|
| Full           | 9.89″ | 9.89″  |
| 1/2 Horizontal | 9.89″ | 4.75″  |
| 1/2 Vertical   | 4.75″ | 9.89″  |
| 1/4            | 4.75″ | 4.75″  |
| 1/8            | 4.75″ | 2.375″ |
| 1/16           | 2.25  | 2.375″ |
|                |       |        |