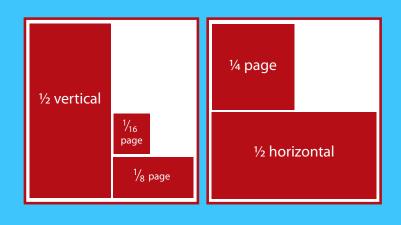

## DISPLAY ADVERTISING RATES

| PAGE FRACTION  | 1x   | 2x   | 3x  | 4x  |
|----------------|------|------|-----|-----|
| Full           | 1100 | 1025 | 975 | 880 |
| 1/2 Horizontal | 600  | 575  | 545 | 490 |
| 1/2 Vertical   | 600  | 575  | 545 | 490 |
| 1/4            | 380  | 365  | 330 | 275 |
| 1/8            | 225  | 210  | 195 | 180 |
| 1/16           | 140  | 125  | 110 | 55  |

## AD DIMENSIONS

| PAGE FRACTION  | WIDTH | DEPTH  |
|----------------|-------|--------|
| Full           | 9.89″ | 9.89″  |
| 1/2 Horizontal | 9.89″ | 4.75″  |
| 1/2 Vertical   | 4.75″ | 9.89″  |
| 1/4            | 4.75″ | 4.75″  |
| 1/8            | 4.75″ | 2.375″ |
| 1/16           | 2.25  | 2.375″ |
|                |       |        |