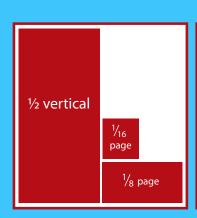

## DISPLAY ADVERTISING RATES

| PAGE FRACTION  | 1x   | 2x  | 3x  | 4x  |
|----------------|------|-----|-----|-----|
| Full           | 1065 | 995 | 940 | 850 |
| 1/2 Horizontal | 585  | 560 | 525 | 475 |
| 1/2 Vertical   | 585  | 560 | 525 | 475 |
| 1/4            | 365  | 350 | 315 | 265 |
| 1/8            | 215  | 200 | 185 | 170 |
| 1/16           | 130  | 115 | 100 | 85  |

# **AD DIMENSIONS**

| PAGE FRACTION  | WIDTH | DEPTH  |
|----------------|-------|--------|
| Full           | 9.89" | 9.89"  |
| 1/2 Horizontal | 9.89" | 4.75"  |
| 1/2 Vertical   | 4.75" | 9.89"  |
| 1/4            | 4.75" | 4.75"  |
| 1/8            | 4.75" | 2.375" |
| 1/16           | 2.25  | 2.375" |