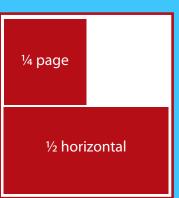

## DISPLAY ADVERTISING RATES

| PAGE FRACTION  | 1x   | 2x  | 3x  | 4x  |
|----------------|------|-----|-----|-----|
| Full           | 1065 | 995 | 940 | 850 |
| 1/2 Horizontal | 585  | 560 | 525 | 475 |
| 1/2 Vertical   | 585  | 560 | 525 | 475 |
| 1/4            | 365  | 350 | 315 | 265 |
| 1/8            | 215  | 200 | 185 | 170 |
| 1/16           | 130  | 115 | 100 | 85  |

# **AD DIMENSIONS**

| PAGE FRACTION  | WIDTH | DEPTH  |
|----------------|-------|--------|
| Full           | 9.89" | 9.89"  |
| 1/2 Horizontal | 9.89" | 4.75"  |
| 1/2 Vertical   | 4.75" | 9.89"  |
| 1/4            | 4.75" | 4.75"  |
| 1/8            | 4.75" | 2.375" |
| 1/16           | 2.25  | 2.375" |